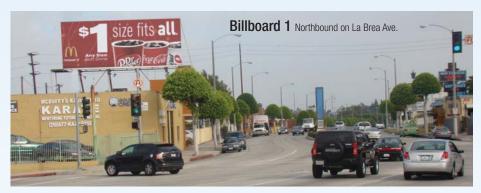

## **Visibility:**

Billboard 1: North & South Facing (Double-sided Billboard)

#### **Comments:**

This Billboard is located in the heart of Inglewood, near the Madison Square Garden's "Forum" Entertainment Venue on La Brea Ave, a major thoroughfare to and from the Los Angeles International Airport. La Brea Ave. and Florence Ave. is one of the busiest intersections in the city.