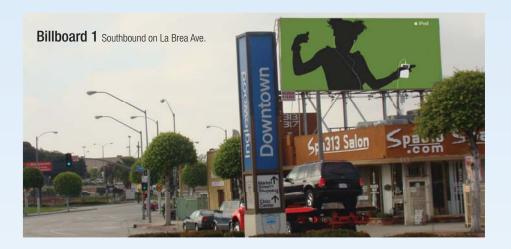

## **Visibility:**

Billboard 1: North & South Facing (Double-sided Billboard)

#### **Comments:**

This Billboard is located in the heart of Inglewood, near the Madison Square Garden's "Forum" Entertainment Venue on La Brea Ave, a major thoroughfare to and from the Los Angeles International Airport. La Brea Ave. and Florence Ave. is one of the busiest intersections in the city.